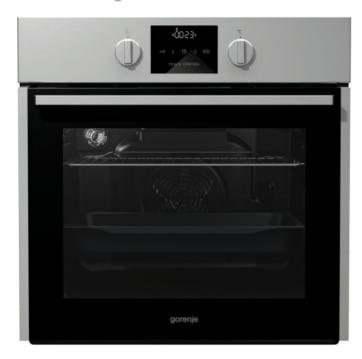

## **Built-in single oven**

AquaClean

BigSpace

SuperSize

PerfectGrill

TouchFree coating

Essential Line
Energy class: A
Colour: Stainless Steel

Handle colour: Colour of brushed stainless steel

Control panel material: Stainless steel

Usable oven volume: **61 I**Multisystem oven BigSpace - 61 I

PerfectGrill

Mechanic temperature control
Knob shape: **Ergonomic knobs** 

IconLed

Heating types:

Classic door hinge

Illumination

1 Deep tray

1 Premium grill rack

Oven guides: Drawn guides

Thermoelectric fuse

Dynamic oven cooling - DC

Double glazed oven door with one heat deflector (CompactDoor)

SilverMatte

TouchFree Inox

Energy consumption: 0.77 kWh (venting), 0.94 kWh (conventional)

Grill power: 2,700 W

Dimensions (W×H×D):  $59.7 \times 59.5 \times 54.7$  cm

Dimensions of packed product (W×H×D):  $63.5 \times 69.1 \times 68$  cm Niche dimensions (WxHxD) (min-max):  $56-56.8 \times 58.3-60 \times 55$  cm