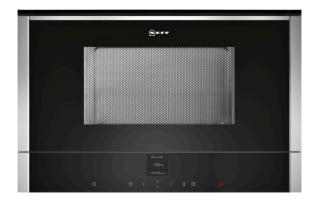

## N 70 C17WR00N0B BUILT-IN MICROWAVE

# N 70 C17WR00N0B BUILT-IN MICROWAVE

#### Design

- 2.5" TFT colour display
- Touch control
- ClearText display, red, white
- electronic clock
- Left hinged door
- Open Button, electronic
- Cavity inner surface: Stainless steel

#### Features

- Start button
- Door contact switch
- Intelligent microwave inverter technology: For optimised results maximum output power will be regulated to 600 W when used in longer operation for gentler cooking.
- automatic programmes: 7
- LED light
- Cooling fan