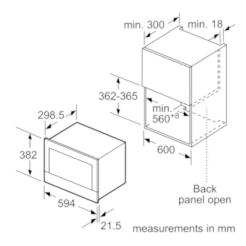

#### Technical information

- Cavity volume: 21 l
- Microwave inverter technology
- Length of mains cable: 150 cm
- Total connected load electric: 1.22 KW
- Nominal voltage: 220 240 V
- Appliance dimension (hxwxd): 382 mm x 594 mm x 320 mm
- Niche dimension (hxwxd): 362 mm 382 mm x 560 mm 568 mm x 300 mm
- $\bullet$  Please refer to the dimensions provided in the installation manual

## Dimensioned drawings

measurements in mm