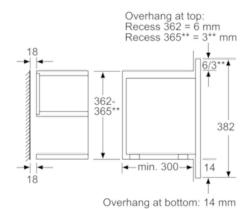

#### Technical information

- Cavity volume: 21 l
- Microwave inverter technology
- Length of mains cable: 150 cm
- Total connected load electric: 1.22 KW
- Nominal voltage: 220 240 V
- Appliance dimension (hxwxd): 382 mm x 594 mm x 320 mm
- Niche dimension (hxwxd): 362 mm 382 mm x 560 mm 568 mm x 300 mm
- $\bullet$  Please refer to the dimensions provided in the installation manual

## Dimensioned drawings

measurements in mm