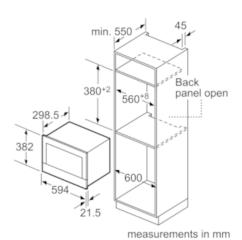

#### Technical information

- Cavity volume: 21 l
- Microwave inverter technology
- Length of mains cable: 150 cm
- Total connected load electric: 1.22 KW
- Nominal voltage: 220 240 V
- Appliance dimension (hxwxd): 382 mm x 594 mm x 320 mm
- Niche dimension (hxwxd): 362 mm 382 mm x 560 mm 568 mm x 300 mm
- $\bullet$  Please refer to the dimensions provided in the installation manual

## Dimensioned drawings

measurements in mm