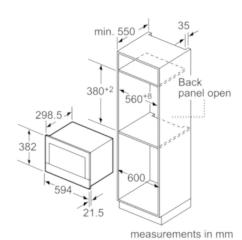

## Technical information

- Cavity volume: 21 litre
- Max. Power: 900 W; 5 Microwave power settings (90 W,180 W,360 W,600 W,900 W) with Inverter (MW)
- Microwave inverter technology
- Intelligent inverter technology: For optimised results maximum output power will be regulated to 600 W when used in longer operation for gentler cooking.
- Length of mains cable: 150 cm
- Total connected load electric: 1.22 KW
- Appliance dimension (hxwxd): 382 mm x 594 mm x 320 mm
- Niche dimension (hxwxd): 362 mm 382 mm x 560 mm 568 mm x 300 mm
- Please refer to the dimensions provided in the installation manual

## Dimensioned drawings

measurements in mm