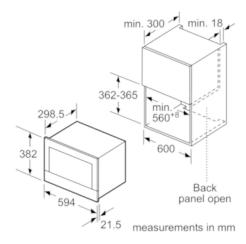

#### Technical Data

Type of micro-wave oven : MW only

Type of control : Electronic

Color / Material Front : Stainless steel

Dimensions of the product (mm) :  $382 \times 594 \times 320$  Cavity dimensions (mm) :  $220 \times 350 \times 270$  Length of electrical supply cord (cm) : 150

## Technical information

- Cavity volume: 21 litre
- Max. Power: 900 W; 5 Microwave power settings (90 W,180 W,360 W,600 W,900 W) with Inverter (MW)
- Microwave inverter technology
- Intelligent inverter technology: For optimised results maximum output power will be regulated to 600 W when used in longer operation for gentler cooking.
- Length of mains cable: 150 cm
- Total connected load electric: 1.22 KW
- Appliance dimension (hxwxd): 382 mm x 594 mm x 320 mm
- Niche dimension (hxwxd): 362 mm 382 mm x 560 mm 568 mm x 300 mm
- Please refer to the dimensions provided in the installation manual

## Dimensioned drawings

measurements in mm