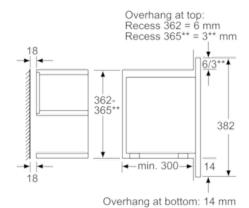

## Technical information

- Cavity volume: 21 litre
- Max. Power: 900 W; 5 Microwave power settings (90 W,180 W,360 W,600 W,900 W) with Inverter (MW)
- Microwave inverter technology
- Intelligent inverter technology: For optimised results maximum output power will be regulated to 600 W when used in longer operation for gentler cooking.
- Length of mains cable: 150 cm
- Total connected load electric: 1.22 KW
- Appliance dimension (hxwxd): 382 mm x 594 mm x 320 mm
- Niche dimension (hxwxd): 362 mm 382 mm x 560 mm 568 mm x 300 mm
- Please refer to the dimensions provided in the installation manual

## Dimensioned drawings

measurements in mm