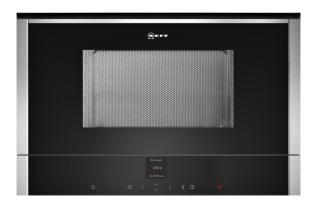

COOKING PASSION SINCE 1877

N 70 BUILT-IN MICROWAVE C17WR01N0B STAINLESS STEEL

## Built-in microwave for upper cabinets

- $\sqrt{}$  Automatic programmes
- $\sqrt{}$  Modern LED lighting for bright, even illumination
- $\sqrt{\phantom{a}}$  Door mounted on the right.

# N 70 BUILT-IN MICROWAVE C17WR01N0B STAINLESS STEEL

#### Design

- 2.5" TFT colour display
- Touch control
- Open Button, electronic
- Right hinged door

#### Features

- Number of automatic programmes: 7 PC
- Start button Door contact switch
- Automatic programmes
- LED light
- Cooling fan
- Cavity inner surface: Stainless steel