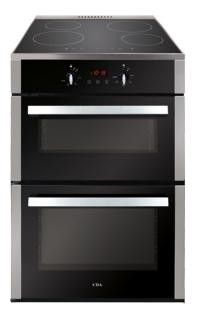

# CFN670SS 60cm double cavity freestanding cooker

## Oven features

- LED display
- Chromed rack sides
- Cooling fan
- Easy clean enamel interior
- Touch control programmable clock/timer
- Number of cavities: 2Oven fuel type: Electric

Hob features

- LED display
- Timer function
- Number of power levels: 9
- Residual heat indicators
- Safety key lock
- Booster function
- Auto safety switch off
- Automatic pan detection
- Small object detection
- Overheat detection
- Overflow detection
- · Time limit security system
- Temperature limiter
- · Keep warm function
- Ceramic shatterproof safety glass
- Number of zones: 4
- Hob type: Induction
- Easy clean surface

Hob specification

- Rear left : 160mm: 1.2kW, 1.4kW with booster
- Rear right: 210mm: 2kW, 2.8kW with booster
- Front left: 210mm: 2kW, 2.8kW with booster
- Front right: 160mm: 1.2kW, 1.4kW with booster

### Second oven features

- Number of functions: 5
- · Light only
- Conventional oven
- Electric grill
- Electric half grill
- Warming oven

#### Door features

- Removable door
- Double glazed
- · Removable inner door glass for easy cleaning
- Main oven side opening door

Lighting

- Number of lights: 2
- Cavity light power: 25