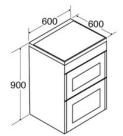

## Technical specification

- Rated electrical power: 11.9
- Power supply : 32
- Main oven net capacity : 67
- Second oven net capacity: 44
- Energy efficiency rating
  Energy rating: A

- Accessories
- Spacesaver shelf: 1
- · Flat oven shelves: 1
- Grill pan with grid: 1
- Grill pan handles: 1