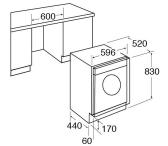

r
- Variable wash temperature
- Variable drying duration
- · Variable spin speed
- 15 minute quick wash function
- · Extra rinse function
- Intensive wash function
- Drum clean programme
- LED display
- Acoustic end of programme signal
- Delay timer
- · Safety key lock
- · Stainless steel drum

## Technical specification

- Rated electrical power: 1.9kW
- Power supply required: 13A
- Noise level wash: 55
- Noise level spin: 76dBA
- Noise level dry: 58

Energy

- Energy rating: B
- Wash rating: A
- Energy consumption per cycle: 5.67kW.h
- Water consumption per cycle: 110L
- Energy consumption per annum: 1136
- Water consumption per annum: 22000

## Programmes

- Prewash
- Cotton
  - Synthetics
  - Wool/Handwash
  - Delicate
  - Drum Clean
  - Refresh
  - Dry
  - Spin
  - Rapid
  - Hygiene