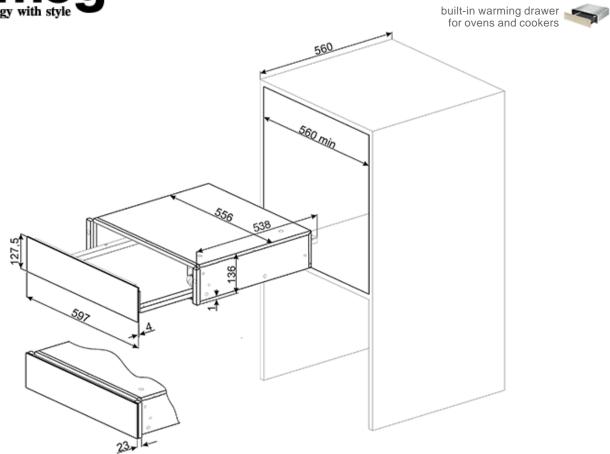

## Victoria

H x 15cm "Victoria" Built in Warming drawer, Cream

EAN13: 8017709205454

- Suitable for fitting directly beneath a 45cm height compact Oven
- Both items together fit in a standard 60cm aperture
- Maximum load weight 15kg (inside drawer) / 50kg (above the drawer)
- Temperature range up to 80°C
- Push-pull mechanism (no handle)
- Capacity: 20.5 litres
- Non slip drawer liner
- Keep food warm
- Low temperature cooking
- Power heating element: 400W

## **CTP9015P**

Victoria

built-in warming drawer for ovens and cookers

Smeg (UK) Ltd The Magna Building, Wyndyke Furlong, Abingdon OX14 1DZ Tel. +44 (0)844 557 9907 Fax +44 (0)844 557 9337