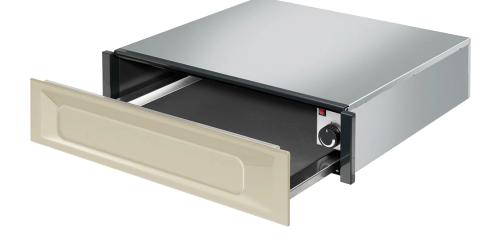

## **CTP9015P**

## Victoria

H x 15cm "Victoria" Built in Warming drawer, Cream

EAN13: 8017709205454

- Suitable for fitting directly beneath a 45cm height compact Oven
- Both items together fit in a standard 60cm aperture
- Maximum load weight 15kg (inside drawer) / 50kg (above the drawer)
- Temperature range up to 80°C
- Push-pull mechanism (no handle)
- Capacity: 20.5 litres
- Non slip drawer liner
- Keep food warm
- Low temperature cooking
- Power heating element: 400W