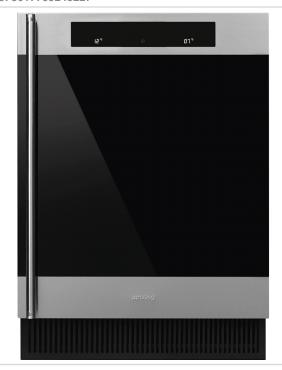

"Classic" 38 Bottle Underworktop Wine Cooler, Stainless Steel with Eclipse Glass, Right hand hinged

Energy Efficiency Class: A EAN13: 8017709243227

• Gross capacity 114 litres • Net capacity: 103 litres • Noise level: 43 dB(A) RE 1 pW • External LCD touch control display • Classic handle design • Right hand hinged • Maximum storage capacity: 38 bottles • 3 removable Slavonian oak wooden shelves on telescopic guides • 2 fixed Slavonian oak wooden shelves • 2 Led lights • 2 Fans • 2 x adjustable temperature zones • Temperature range from 5-20 °C • Temperature alarm • Door open alarm • Active charcoal filter • Automatic defrost • Anti UV door glass • Energy consumption: 143 kWh per year • Climatic class: SN-ST • Rear panel material : Flame Retardant Metal back