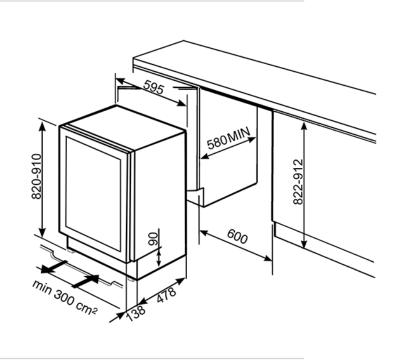

"Classic" 38 Bottle Underworktop Wine Cooler, Stainless Steel with Eclipse Glass, Right hand hinged

Energy Efficiency Class: A EAN13: 8017709243227

• Gross capacity 114 litres • Net capacity: 103 litres • Noise level: 43 dB(A) RE 1 pW • External LCD touch control display • Classic handle design • Right hand hinged • Maximum storage capacity: 38 bottles • 3 removable Slavonian oak wooden shelves on telescopic guides • 2 fixed Slavonian oak wooden shelves • 2 Led lights • 2 Fans • 2 x adjustable temperature zones • Temperature range from 5-20 °C • Temperature alarm • Door open alarm • Active charcoal filter • Automatic defrost • Anti UV door glass • Energy consumption: 143 kWh per year • Climatic class: SN-ST • Rear panel material : Flame Retardant Metal back