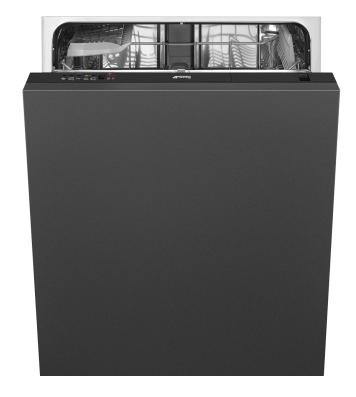

# DI12E1 New product Available

60cm fully Integrated Dishwasher A+A Rated

- 12 place settings
- 5 programmes: Soak, Nominal, ECO, Rapid 27 min, Ultraclean
- 4 washing temperatures (38°C, 50°C, 65°C, 70°C)
- Orbital wash system
- Total Aquastop
- · Concealed heating element
- Adjustable water softener
- Self balancing door hinges
- St/steel filter
- · Height adjustment of the upper basket: On three levels, by extraction
- · Lower basket; with fixed racks
- · Rear leveling feet adjustable from the front