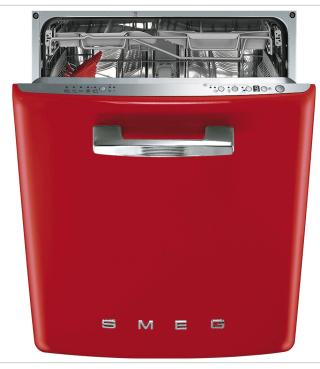

60cm 50's Style Built-in Dishwasher in Red Energy rating: A+++A **EAN13: 8017709226282** 

• 13 place settings • 10 programmes:Soak, Crystal, ECO, Rapid 27 min, ECO Quick, Delicate and Quick, Normal Quick, Auto 45 -65, Ultraclean, Super Quick • 5 temperatures (38° 45° 50° 65° 70°) • Delay timer option 1-9 h • ½ load FlexiZone option • Option for tabs FlexiTabs • Planetarium wash system • Quick Time option • Total Aquastop • Concealed heating element • Adjustable water softener • Self balancing door hinges • St/steel filter • Aquatest • Third cutlery basket – Flexi Duo • Height adjustment of the upper basket: On three horizontal levels (fixed inserts) • Lower Basket: With double foldable rack • Maximum plate diameter 30cm • Average wash time approximately 100 mins, but Quick Time can reduce this by up to 55% • Colour coordinating cutlery basket and racks • Consumption (based on 280 cycles): • Water: 2520 litres per annum (9 litres per cycle) • Energy: 230 kW/year (0.81 kWh per cycle) • Noise level: 43 dB (A) RE 1 Pw • Energy efficiency class: A+++, Cleaning performance: A, Drying performance: A • Reference programme: Eco, Duration of Eco programme: 175 mins • Energy consumption: Standby off mode: 0.02 W, Standby on mode: 0.80 W. Duration of Standby On mode: 5 mins • NB: This model replaces the DI6FABR2