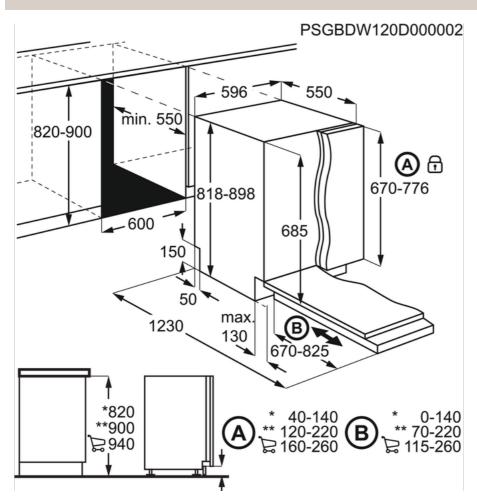

# Technical Specs :

- · Installation : Fully integrated
- •Dimensions (mm) (HxWxD): 818x596x550
- •Dimensions\_Dishwasher\_FSBU\_DK: 820-900x600x570
- •Double Hinges : Sliding •Water Supply : Cold or hot
- •Cord Length : 1.6
- •Inlet hose length (mm): 180 •Outlet hose length (mm): 180
- •Connected Load: 1950
- •Wheels/feet: 2 adj feet + 1 front adj rear foot, Adj 0 to 8 cm
- •Voltage: 220-240 •Required Fuse: 10 •Frequency: 50 •Noise level, dB(A): 44
- •Settings : 15
- •Number of programmes : 6 •Number of Temperatures : 5
- •Second Generation Energy Class : A++
  •Cleaning efficiency (2010/30/EC) : A
- •Drying efficiency (2010/30/EC) : A
- •Energy consumption (annual) : 270 •Annual water consumption, I : 3080
- •Water consumption, I : 11
- Program : Eco 50Door Colour : None
- •Anti-flood Device : Floating switch •Inlet Pipe Type : Aqua control •Spray arm : Satellite spray arm
- •Top spraing level: Ceiling sprayarm •Options: My Favorite, Time Manager, XtraDry
- Drying System : AirDry Technology
- •Dishwasher programs : AutoFlex 45°-70°, Eco 50, FLEXIWASH,
- GlassCare 45°, Intensive 70, QuickPlus 60°
- •Product Partner Code: KR Open