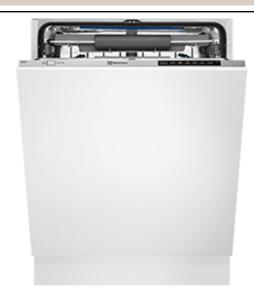

# ESL8550RA Dishwasher





#### Confidence in corner-to-corner care

Thanks to the first-to-market satellite spray arm in our new dishwasher, every corner and every item in the machine is reached. Its innovative water strategy enables corner-to-corner cleaning so that even closely stacked or bulky items emerge like new. No smears,



## A sparkling finish, no handwashing at all

You no longer need to spend time or effort handwashing your delicate. Our advanced GlassCare System with unique SoftGrip feature holds each glass securely in place throughout the clean and protects them from movement and vibration. Ensuring no



## Naturally inspired drying

Our new AirDry technology uses natural airflow to finish the drying. It opens the door by 10 cm in the last part of the cycle until you're ready to unload. A natura