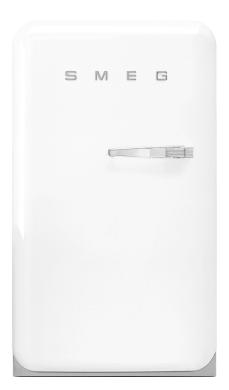

# FAB10LB

### 50's Retro style

50's style Fridge with ice compartment in White, Left hand hinge

Energy efficiency class A+

EAN13: 8017709184346

Gross capacity: 120 litres

Energy consumption: 169 Kwh per year

Climatic class: SN

#### Refrigerator

Fresh food capacity: 107 litres

Automatic defrost

Adjustable thermostat

2 adjustable glass shelves

1 fruit and vegetable drawer

#### Ice Box (Four stars)

Frozen food capacity: 13 litres

Ice cube tray

Rear panel material: Flame Retardant Aluminium Foil back