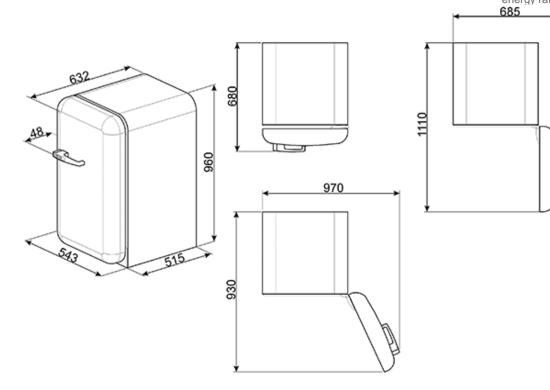

### 50's Retro style

50's style Fridge with ice compartment in White, Left hand hinge

Energy efficiency class A+

EAN13: 8017709184346

Gross capacity: 120 litres

Energy consumption: 169 Kwh per year

Climatic class: SN

#### Refrigerator

Fresh food capacity: 107 litres

Automatic defrost

Adjustable thermostat

2 adjustable glass shelves

1 fruit and vegetable drawer

#### Ice Box (Four stars)

Frozen food capacity: 13 litres

Ice cube tray

Rear panel material: Flame Retardant Aluminium Foil back