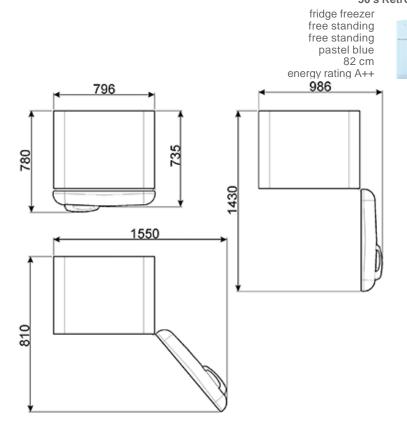

Rear panel material : Polypropylene (PP) back

A gap of 200mm must be left on the hinged side of the product to allow the door to open.