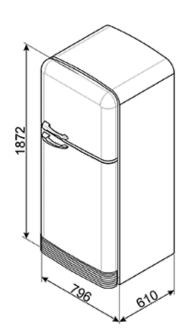

Rear panel material : Polypropylene (PP) back

A gap of 200mm must be left on the hinged side of the product to allow the door to open.