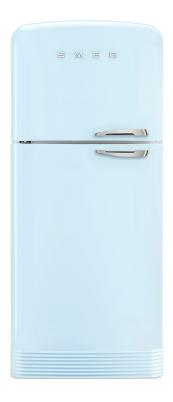

## FAB50LPB

## 50's Retro style

50's Style 'No Frost' Fridge-freezer Pastel Blue, Left hand hinge Energy efficiency class A++

## FAB50LPB

50's Retro style

fridge freezer free standing free standing pastel blue 82 cm energy rating A++

Smeg products with A+ or A++ energy rating are highlighted with one of the following Symbols

The No Frost and Frost free systems prevent ice from forming so that no defrosting is required.

# FAB50LPB

50's Retro style