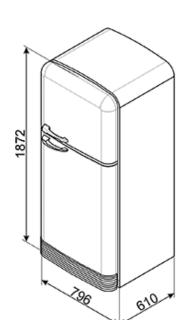

Rear panel material : Polypropylene (PP) back

A gap of 200mm must be left on the hinged side of the product to allow the door to open.