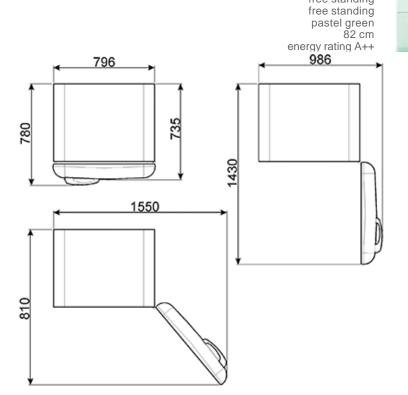

Rear panel material : Polypropylene (PP) back

A gap of 200mm must be left on the hinged side of the product to allow the door to open.