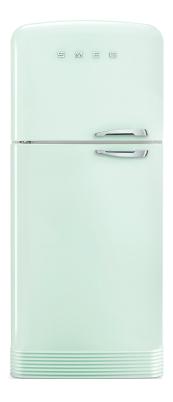

## FAB50LPG

## 50's Retro style

50's Style 'No Frost' Fridge-freezer Pastel Green, Left hand hinge Energy efficiency class A++

## FAB50LPG

50's Retro style

fridge freezer free standing free standing pastel green 82 cm energy rating A++

Smeg products with A+ or A++ energy rating are highlighted with one of the following Symbols

The No Frost and Frost free systems prevent ice from forming so that no defrosting is required.

# FAB50LPG

fridge freezer free standing

50's Retro style