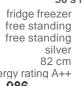

Rear panel material : Polypropylene (PP) back

A gap of 200mm must be left on the hinged side of the product to allow the door to open.