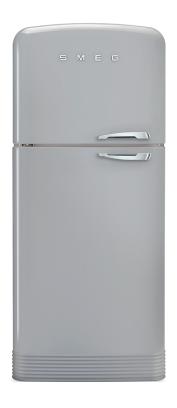

## FAB50LSV

## 50's Retro style

50's Style 'No Frost' Fridge-freezer Silver, Left hand hinge Energy efficiency class A++

## FAB50LSV

50's Retro style

fridge freezer free standing free standing 82 cm energy rating A++

Smeg products with A+ or A++ energy rating are highlighted with one of the following Symbols

The No Frost and Frost free systems prevent ice from forming so that no defrosting is required.

# FAB50LSV

50's Retro style