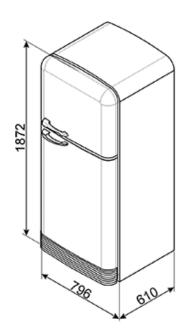

Rear panel material : Polypropylene (PP) back

A gap of 200mm must be left on the hinged side of the product to allow the door to open.