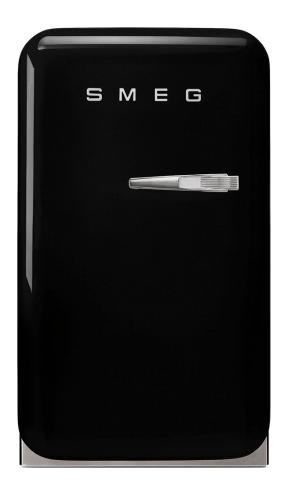

## 50's Retro style

50's style Minibar Cooler in Black, Left hand hinge

Energy efficiency class: D Absorption system(Equivalent to A++ with refrigerator compressor)

EAN13: 8017709225841

NOTES REGARDING ENERGY EFFICIENCY CLASS OF HOUSEHOLD REFRIGERATION APPLIANCES WITH ABSORBER COOLING SYSTEM:

## **FAB5LBL**

50's Retro style

fridge free standing free standing black 60 cm