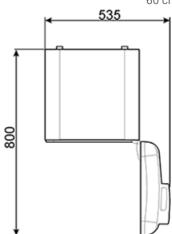

A+++ Compressor label = C absorber label.

Energy efficiency class D using absorption cooling is equivalent to energy efficiency class A++ using refrigerator compressor cooling system.

- Gross capacity: 33 litres
- Net capacity: 31 litres
- Energy consumption: 275 Kwh per year
- Climatic class: N
- Absorption cooling = low noise level
- 2 adjustable glass shelves
- LED internal light
- Door storage
- 1 balcony shelf
- 1 bottle shelf