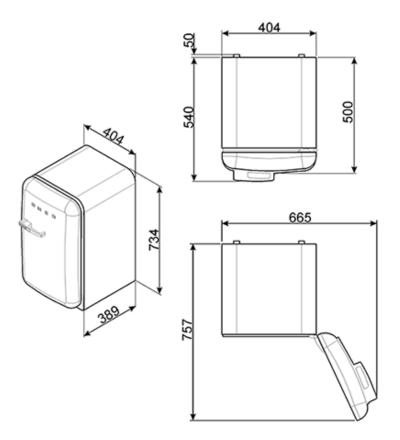

A+++ Compressor label = C absorber label.

Energy efficiency class D using absorption cooling is equivalent to energy efficiency class A++ using refrigerator compressor cooling system.

- Gross capacity: 33 litres
- Net capacity: 31 litres
- Energy consumption: 275 Kwh per year
- Climatic class: N
- Absorption cooling = low noise level
- 2 adjustable glass shelves
- LED internal light
- Door storage
- 1 balcony shelf
- 1 bottle shelf