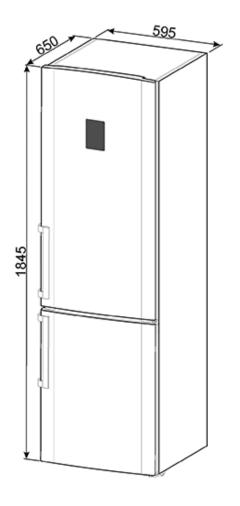

# FC370X2PE

BOTTOM MOUNT REFRIGERATOR-FREEZER, STAINLESSSTEEL, FREE STANDING, ENERGY RATING: A++

EAN13: 8017709199890 REFRIGERATOR:

No Frost

Storage volume fresh food compartment: 219 I

Fan assisted cooling