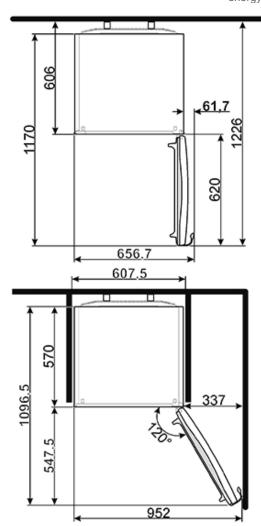

# FC370X2PE

BOTTOM MOUNT REFRIGERATOR-FREEZER, STAINLESSSTEEL, FREE STANDING, ENERGY RATING: A++

EAN13: 8017709199890 REFRIGERATOR:

No Frost

Storage volume fresh food compartment: 219 I

Fan assisted cooling