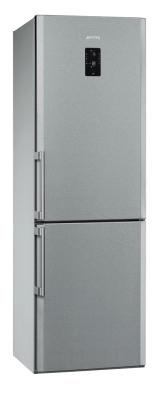

# FC370X2PE

BOTTOM MOUNT REFRIGERATOR-FREEZER, STAINLESSSTEEL, FREE STANDING, ENERGY RATING: A++

EAN13: 8017709199890 REFRIGERATOR:

No Frost

Storage volume fresh food compartment: 219 I

Fan assisted cooling

# FC370X2PE

refrigerator free standing combined antifingerprint st/steel 60 cm energy rating A++

A++:

Energy efficiency class A++ helps to save up to 20% energy compared to class A. Maximum performance with minimum consumption is guaranteed.