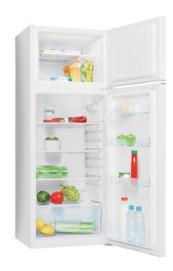

#### **Features**

- · Display type:
- Interior light
- Reversible doors
- · Height adjustable feet
- Control system: Mechanical
- Interior light fridge (type and quantity): Filament bulb

## Freezer features

• 4 star rating