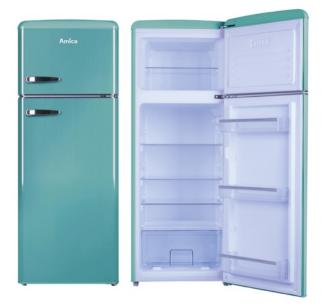

# FDR2213DB 55cm freestanding static 30/70 double door

## Features

- Interior light
- Height adjustable feet
- Control system: Mechanical
- Front adjustable feet/rear castors

# Fridge features • Egg trays: 1

- Salad crisper drawer: 1
- In-door balconies: 3
- Glass shelves: 4
- Adjustable glass shelves: 3
- Egg tray number: 1

#### Freezer features

- 4 star rating
- Ice cube tray: 1