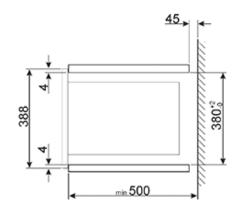

#### STANDARD ACCESSORIES:

- Frame
- Shelf
- Turntable
- Net capacity: 25 litres
- Gross capacity: 26 litres
- Nominal power: 1.45 kW