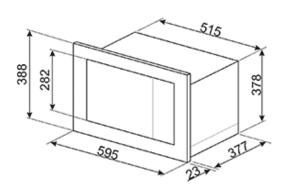

#### STANDARD ACCESSORIES:

- Frame
- Shelf
- Turntable
- Net capacity: 25 litres
- Gross capacity: 26 litres
- Nominal power: 1.45 kW