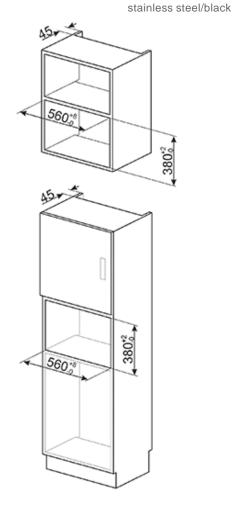

#### STANDARD ACCESSORIES:

- Frame
- Shelf
- Turntable
- Net capacity: 25 litres
- Gross capacity: 26 litres
- Nominal power: 1.45 kW