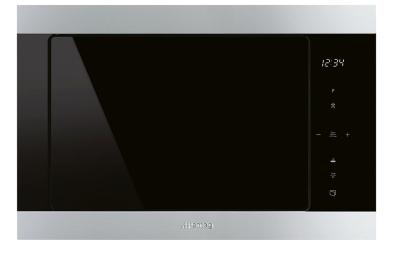

# **FMI325X**

#### classic

"Classic" Microwave Oven with Electric Grill, Finger Friendly Stainless Steel and Eclipse Glass

### EAN13: 8017709229498

- 6 functions including Defrost by time & weight
- 8 Automatic programmes
- Touch controls
- Electronic timer
- Quartz grill 1.0kW
- Microwave output power: 900W
- Stainless Steel interior
- 1 x LED light
- Air cooling system
- Quick start option
- Child safety lock
- · End of cooking acoustic alarm

#### STANDARD ACCESSORIES:

- Frame
- Shelf
- Turntable
- Net capacity: 25 litres
- Gross capacity: 26 litres
- Nominal power: 1.45 kW