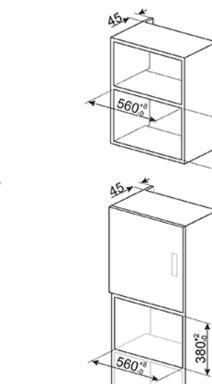

## **FMI425S**

Cucina

microwave 60 cm silver glass

380%

Smeg (UK) Ltd The Magna Building, Wyndyke Furlong, Abingdon OX14 1DZ Tel. +44 (0)844 557 9907 Fax +44 (0)844 557 9337