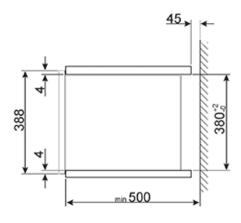

## **FMI425S**

Cucina

microwave 60 cm silver glass

380%

Smeg (UK) Ltd The Magna Building, Wyndyke Furlong, Abingdon OX14 1DZ Tel. +44 (0)844 557 9907 Fax +44 (0)844 557 9337