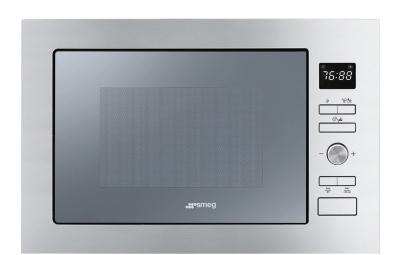

#### Cucina

"Cucina" Microwave Oven with Electric Grill, Silver Glass

EAN13: 8017709262891

- 6 functions including Defrost by time & weight
- 8 Automatic programmes
- LED display
- Push button controls
- Electronic timer
- Quartz grill 1.0kW
- Microwave output power: 900W
- Stainless Steel interior
- 1 x LED light
- Air cooling system
- Quick start option
- Child safety lock
- End of cooking acoustic alarm
- STANDARD ACCESSORIES:
- Frame
- Shelf
- Turntable
- Net capacity: 25 litres
- Gross capacity: 26 litres
- Nominal power: 1.45 kW

### **FMI425S**

Cucina

microwave 60 cm silver glass