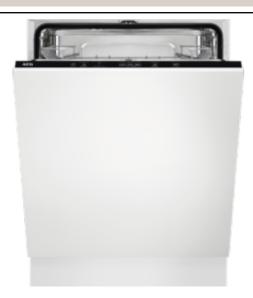

# FSB42607Z Dishwasher

# Open the door to dry dishes

Advanced AirDry technology maximises drying performance using natural airflow. The door automatically opens 10cm in the final stage of the cycle, drying dishes naturally and effectively. AirDry performs three times better than closed-door systems.

### Open-door drying with AirDry

AirDry technology delivers up to three times better drying performance when compared to closed-door systems. The door automatically opens at the end of the drying phase and air is circulated inside the machine. Dishes emerge perfectly dry. Every time.