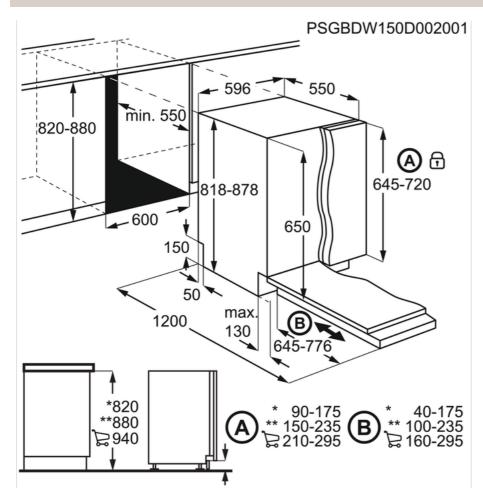

### **Technical Specs:**

 Installation : Fully Integrated •Dimensions (mm) (HxWxD) : 818x596x550 Dimensions\_Dishwasher\_FSBU\_DK: 820-880x600x550 •Double Hinges : Sliding •Water Supply : Cold or hot •Cord Length : 1.5 •Inlet hose length (mm) : 150 •Outlet hose length (mm) : 150 •Connected Load : 1950 •Wheels/feet : 2 adj feet + 1 front adj rear foot, Adj 0 to 8 cm •Voltage : 220-240 •Required Fuse : 10 •Frequency : 50 •Noise level, dB(A): 46 •Settings: 13 •Number of programmes : 5 •Number of Temperatures : 2 •Second Generation Energy Class : A++ •Cleaning efficiency (2010/30/EC) : A •Drying efficiency (2010/30/EC) : A •Energy consumption (annual) : 262 Annual water consumption, I: 2772 •Water consumption, I: 9.9 •Program : Eco 50 •Door Colour : None •Anti-flood Device : Floating switch •Inlet Pipe Type : Aqua control •Spray arm : Standard •Top spraing level : None •Options : XtraPower •Drying System : with AirDry Technology