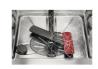

#### Customisable dishwashing. Efficient cleaning

The MaxiFlex drawer from AEG accommodates everything. From multiple cutlery sets to over-sized utensils. Flexible dividers mean every load is customisable. Flatware is kept separate from larger items and added depth increases each cycle's

# Customisable space and convenient cleaning with MaxiFlex.

Fit everything into the dishwasher with the MaxiFlex drawer. It is engineered to accommodate cutlery and utensils of every size. Whether large, or awkwardly-shaped. Flexible dividers and maximised depth mean each load is customisable. Every item is seamlessly