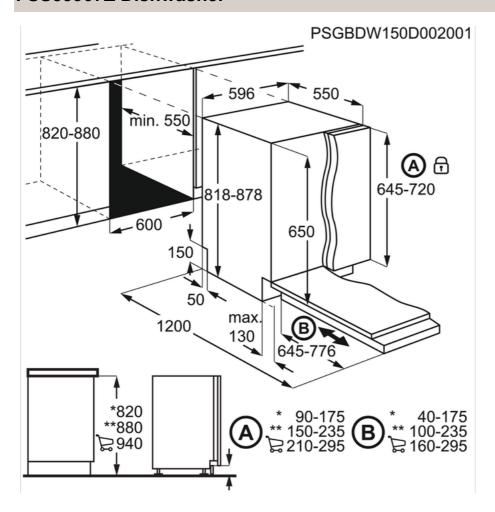

### **Technical Specs:**

- · Installation : Fully Integrated
- •Dimensions (mm) (HxWxD): 818x596x550
- •Dimensions\_Dishwasher\_FSBU\_DK: 820-880x600x550
- •Double Hinges : Sliding •Water Supply : Cold or hot
- •Cord Length: 1.5
- •Inlet hose length (mm): 150 •Outlet hose length (mm): 150
- •Connected Load: 1950
- •Wheels/feet: 2 adj feet + 1 front adj rear foot, Adj 0 to 8 cm
- Voltage: 220-240
  Required Fuse: 10
  Frequency: 50
  Noise level, dB(A): 44
- •Settings: 14
- •Number of programmes : 7 •Number of Temperatures : 3
- •Second Generation Energy Class : A+++
  •Cleaning efficiency (2010/30/EC) : A
- •Drying efficiency (2010/30/EC) : A •Energy consumption (annual) : 237
- •Annual water consumption, I : 2940
- •Water consumption, I: 10.5 •Program: Eco 50
- •Door Colour : None
- •Anti-flood Device : Floating switch
- Inlet Pipe Type : Aqua controlSpray arm : Satellite spray armTop spraing level : Ceiling sprayarm
- •Options : GlassCare, XtraPower •Drying System : with AirDry Technology
- •Dishwasher programs: 160 Minutes, 60 Minutes, 90 Minutes, AUTO Sense, Eco, Machine Care, Quick 30 Minutes
- •ProdPartCode : S Customer Specific ERT