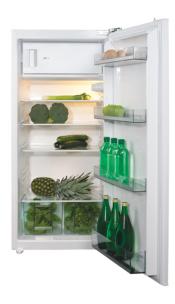

## FW552 Integrated three-quarter height fridge with icebox

### **Features**

- · Interior light
- 1 egg tray
- 2 salad crisper drawers
- In-door balconies: 4
- Glass shelves: 4
- · Reversible doors
- Control system: Mechanical
- Left/ Right hinged door: Right
- Interior light type and quantity:
- · Glass shelf:
- In-door balconies:
- · Salad crisper:
- Fixed/ Sliding decor door bracket:
- Salad crisper shelves:
- Egg tray number:
- · Ice cube tray:

### Ice box features

- 4 star rating
- 1 ice cube tray
- Ice cube tray:
- Star rating:
- Storage compartments: