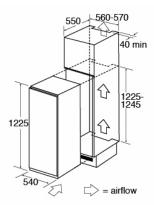

# Technical specification

- · Fixed hinges
- Fridge useable capacity: 175L net
- Ice box useable capacity: 17L net
- Total useable capacity: 192L net
- Freezing capacity: 2kg/24h
- Noise level: 42dBA
- · Climate class: N
- Total capacity: 195/192
- Fridge capacity: 178/175 • Freezer capacity: 17/17
- Number of compressors: 1
- · Power supply: 13A
- Rated power: 153W
- Refrigerant quantity: 42g
- Refrigerant type: R600a
- Max storage time (power failure): 11
- UK plug
- Voltage/frequency: 220-240/50