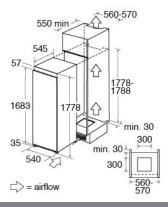

## Technical specification

- Sliding furniture fixings
- Fridge useable capacity: 316L net
- Total useable capacity: 316L net
- Noise level: 41dBA
- Climate class: N/ST/T
- Total capacity: 316/320
- Fridge capacity:
- Power cable type: HO5VV-F
- Number of compressors: 1
- Power cable length: 180cm
- Power supply: 13A
- Refrigerant quantity: 58g
- Cooling system: Static with circulation fan
- Number of cores: 3
- Refrigerant type: R600a
- UK plug
- Voltage/frequency: 220-240V/ 50