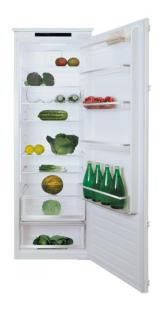

## FW822 Integrated full height larder fridge

## Features

- LED interior lighting
- 1 egg tray
- Door open signal
- 2 salad crisper drawers
- In-door balconies: 5
- In-door balconies:Glass shelves: 6
- Reversible doors
- Height adjustable feet
- Control system: Electronic
- Left/ Right hinged door: Left
- Chrome bottle rack