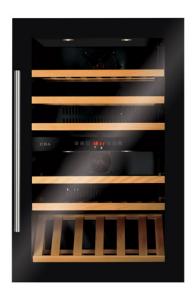

## FWV902BL Integrated wine cooler

## Features

- Dual temperature storage zones
- Red digital display
- · Triple glazed door
- UV-protective smoked toughened glass door
- 5 wooden slide-out shelves and 1 wooden display shelf
- Display light function
- · Energy saving mode
- Temperature memory function
- Humidifier to maintain 50-80% RH
- Electronic temperature control
- · LED interior lighting
- Over temperature alarm
- · Door open alarm
- Reversible door

## **Technical specification**

- Bottle storage in lower zone: 35(75cl Bordeaux bottles)
- Bottle storage in upper zone: 22(75cl Bordeaux bottles)
- Climate class: ST
- Compressor driven
- Gross cabinet volume: 162
- Mains lead
- Net cabinet volume: 135
- · Noise level: 40dBA
- Power supply required: 13A
- · Rated electrical power: 100W
- Refrigerant charge: 26g
- Temperature range in lower zone: 5 to 20
- Temperature range in upper zone: 5 to 20
- Total bottle storage: 57(75cl Bordeaux bottles)
- UK plug
- Voltage/Frequency: 230-240