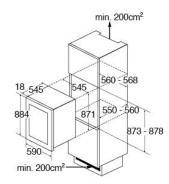

## **Technical specification**

- Bottle storage in lower zone: 35(75cl Bordeaux bottles)
- Bottle storage in upper zone: 22(75cl Bordeaux bottles)
- Climate class: ST
- Compressor driven
- Gross cabinet volume: 162
- Mains lead
- Net cabinet volume: 135
- · Noise level: 40dBA
- Power supply required: 13A
- · Rated electrical power: 100W
- Refrigerant charge: 26g
- Temperature range in lower zone: 5 to 20
- Temperature range in upper zone: 5 to 20
- Total bottle storage: 57(75cl Bordeaux bottles)
- UK plug
- Voltage/Frequency: 230-240