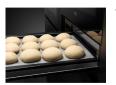

The ideal place to let your dough rise The warming drawer is also ideal for letting your dough rise. Now you can bake bread like a professional baker.