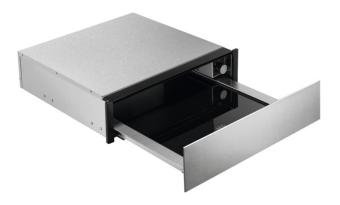

# AEG

BI\_Drawer Stainless Steel with antifingerprint coating

## KDE911424M

Keep your plates and dishes warm

Ideal for keeping warm hot food until you are ready to serve, without drying food out.

Ideal for keeping warm hot food until you are ready to serve, without drying food out.

#### In perfect style

Thanks to its stylish design, the warming drawer seamlessly integrates with the rest of your kitchen and perfectly matches your AEG oven.