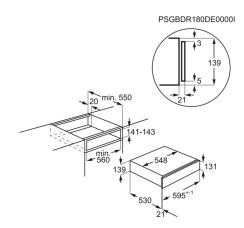

### **Product Specification**

| Installation            | Built-in                             |
|-------------------------|--------------------------------------|
| Dimensions (mm) (HxWxD) | 139x595x535                          |
| Dimensions              | 141x560x550                          |
| Voltage                 | 220-240                              |
| Frequency               | 50/60                                |
| Colour                  | Stainless steel with antifingerprint |
| ProdPartCode            | ER Open                              |