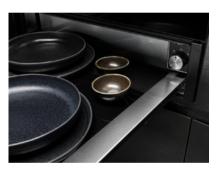

#### **Product Benefits & Features**

**Excellent heat circulation inside the drawer** The high-performance fan circulates the heat evenly, warming plates to 60°C so food will stay warmer longer on pre-warmed plates.

#### Easy access and extra stable

The warming drawer is exceptionally easy to access because you can safely draw it out completely. Dishes and plates are stable on the anti-slip mat.

- Adjustable thermostat rotary control
- On/off switch with LED lamp
- Anti-slip mat
- Anti fingerprint stainless steel

**Option to pre-warm cups and glasses** Warming cups and glasses at 40°C will keep liquids warmer when served.