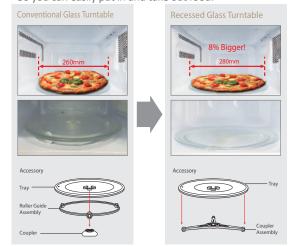

## < The Benefits of Recessed Turntable >

Fixed tray with one-piece coupler makes you use it much easier.

- The tray is located lower with sufficient space in the cooking chamber.
- So you can easily put in and take out food.