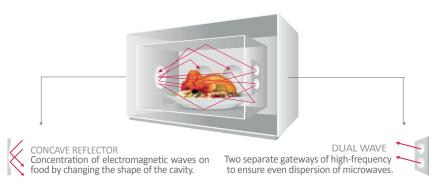

## KOR6M17









- 20 Litre (0.7 cu.ft.)
- 700W microwave output
- Recessed Turntable
- Manual /Dial control Microwave
- 7 power control levels
- 35 minutes dual speed timer
- C.R.S System
- Cooking complete alarm
- Dimension (WHD): 449\*259\*318 mm (product)
  - : 523\*310\*331 mm (Packaging)
- Weight(Kg): 9.8 (product) / 11.5 (Packaging)

## < The Benefits of Recessed Turntable >

Fixed tray with one-piece coupler makes you use it much easier.

- The tray is located lower with sufficient space in the cooking chamber.
- So you can easily put in and take out food.



## <C.R.S System>

Concave Reflex System = Concave Reflector + Dual Wave