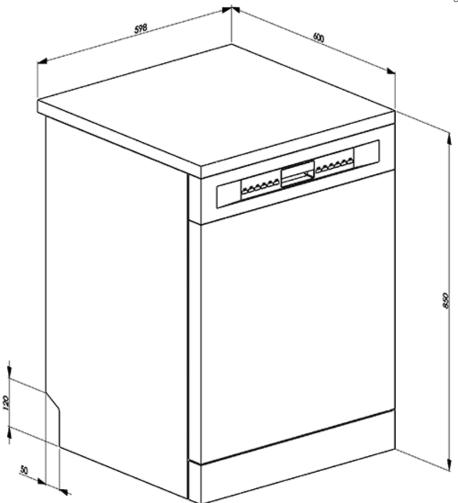

# **LV612WE**

Dishwasher 60 CM, Freestanding, White, Energy rating A+

EAN13: 8017709226671

Third spray arm: Single

Water softener: With electronic setting

Flood protection system: Single Acquastop

Water supply: Single; cold/hot water max. 60°C energysave with hot water up to 35% Drying system: Natural condenser drying Tub material: Stainless steel Filter: Stainless Steel Concealed heating element Hinges: Self balancing with fixed hinges Adjustable feet: Just for levelling Insulation level: Medium Depth of dishwasher with open door (mm): 1168 Removable top: Yes, with optional KIT Top cover: In plastic Number of place settings: 12 Noise level: 49 dB(A) re 1pW **Electrical Connection** Connected power: 1800 W Current: 13 Amp Voltage: 220-240 V Frequency (Hz): 50 Hz Type of connection: Single-phase