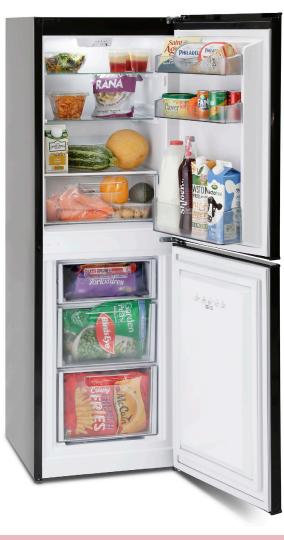

## **Specification**

50/50 Split Glass Shelves Fridge Light Removable Door Racks

| Capacity (gross/net) | Fridge: 93/92Ltr   Freezer: 62/51Ltr                                     |
|----------------------|--------------------------------------------------------------------------|
| Energy               | A+                                                                       |
| Noise Level          | 40db                                                                     |
| Climate Class        | N (16°C - 32°C)                                                          |
| Energy Consumption   | 192kWh/Annum                                                             |
| Features             | 50/50 Split, Glass Shelves, 3 Freezer Compartments, Salad Crisper Drawer |
| Colour               | Black (Cream & Red available)                                            |
| Dimensions           | Unpacked : H1480 W480 D560mm   Packed: H1522 W519 D588mm                 |
| Guarantee            | 2 Year Parts and Labour Guarantee                                        |