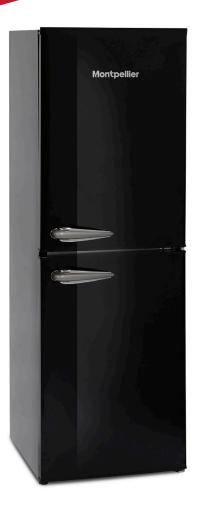

## MAB148K Retro Fridge Freezer

## **Specification**

50/50 Split Glass Shelves Fridge Light Removable Door Racks

| Capacity (gross/net) | Fridge: 93/92Ltr   Freezer: 62/51Ltr                                     |
|----------------------|--------------------------------------------------------------------------|
| Energy               | A+                                                                       |
| Noise Level          | 40db                                                                     |
| Climate Class        | N (16°C - 32°C)                                                          |
| Energy Consumption   | 192kWh/Annum                                                             |
| Features             | 50/50 Split, Glass Shelves, 3 Freezer Compartments, Salad Crisper Drawer |
| Colour               | Black (Cream & Red available)                                            |
| Dimensions           | Unpacked : H1480 W480 D560mm   Packed: H1522 W519 D588mm                 |
| Guarantee            | 2 Year Parts and Labour Guarantee                                        |