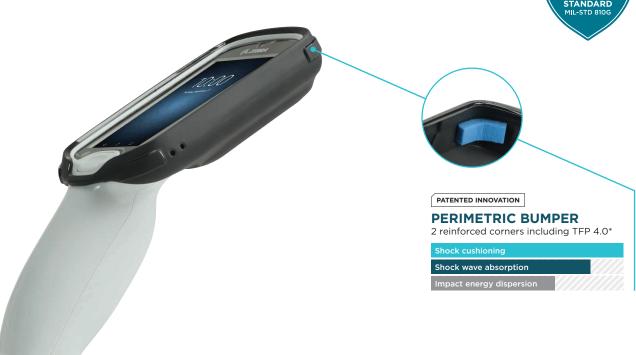

## **PROTECH**

PROTECH reinforced protective cases are cleverly designed to protect your devices efficiently if they happen to be dropped. Several technologies using different materials have been developed to cushion shocks, absorb the shockwave and disperse the energy of the impact. The exclusive combination of several protection elements means that PROTECH is highly resistant to falls and drops, in fact, 15 times higher than the requirements of military standard MIL-STD 810G.

#### The new generation of MOBILIS® exclusive anti-shock material

Specifically made to cushion shocks even the most violent, it instantly absorbs up to 90% of impact energy, then disperses it. Thus, no shock wave is transmitted to your device. This new TFP 4.0 generation is reinforced with more microcells, to be more efficient in repeated impact