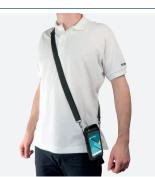

ck strap, grip strap, stylus holder, base for tablets) PROTECH cases for tablets and input terminals are the ideal combination to safely carry and use your devices



#### REINFORCED PROTECTIVE CASE

FOR PS20 / SYMBOL MC18

Ref. 052037





+ \*TFP 4.0 MOBILIS\* exclusivity

#### The new generation of MOBILIS® exclusive anti-shock material

Specifically made to cushion shocks even the most violent, it instantly absorbs up to 90% of impact energy, then disperses it. Thus, no shock wave is transmitted to your device. This new TFP 4.0 generation is reinforced with more microcells, to be more efficient in repeated impact

# **PROTECH**

### REINFORCED PROTECTIVE CASE FOR PS20 / SYMBOL MC18





Weight : 24 g | Dimensions : 138 x 82 x 33 mm

# Access to the scan



Shoulder strap included







Maximum lenght: 170 cm

#### **SPECIFICATIONS**

| Ref                   | Product |                                       | EAN code        |               |
|-----------------------|---------|---------------------------------------|-----------------|---------------|
| 052037                | PROTE   | CH Pack - HHD Case for PS20/Symbol MC | 718 - White box | 3700992518503 |
| Packed product weight |         | Packed product dimensions             | SPCB quantity   | PCB quantity  |
| 80 a                  |         | 175 x 90 x 40 mm                      | 5               | 10            |

ings to attach it

www.mobiliscase.com