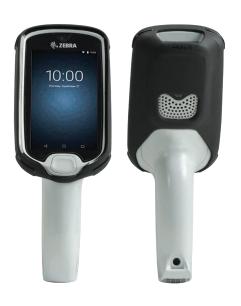

Flexible and light, PROTECH cases fit perfectly like a second skin around the devices they protect and thus take up a minimum of space.

Featuring user-friendly accessories and carry options (neck strap, grip strap, stylus holder, base for tablets) PROTECH cases for tablets and input terminals are the ideal combination to safely carry and use your devices

#### REINFORCED PROTECTIVE CASE

FOR PS20 / SYMBOL MC18

Ref. 052037

+ \*TFP 4.0 MOBILIS\* exclusivity

### REINFORCED PROTECTIVE CASE FOR PS20 / SYMBOL MC18

Weight : 24 g | Dimensions : 138 x 82 x 33 mm