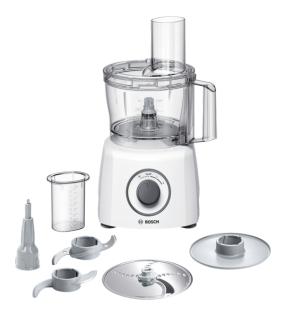

# MultiTalent 3 - the compact and versatile kitchen assistant with more than 20 functions.

- Accessories can be stored in the bowl and thanks to easy location markings, accessories can be attached quickly
- More than 20 functions: chopping, slicing, grating, and much more – thanks to versatile accessories such as the stainless steel multi-functional knife and a reversible slicing and shredding disc.
- Great for even the smallest kitchen, thanks to the compact design and small footprint
- Perfect results in no time at all: with the 700 watt motor, 2 speed settings and moment function.
- **Dishwasher-safe accessories:** easy and convenient cleaning of the accessories in the dishwasher

#### **Included accessories**

1 x lid, 1 x plastic mixing bowl 500g, 1 x beating disc, 1 x reversible disc for slicing and rasping, 1 x stuffer, 1 x universal knife, 1 x accessory carrier, 1 x plastic dough tool, 1 x blade protection cap

#### Included accessories

- 2.3 I transparent plastic mixing bowl for 500 g flour + ingredients (maximum 0.8 kg of dough mixture) including lid with funnel and stuffer
- Reversible stainless steel shredding and slicing disc
- Plastic dough tool and whisking disc
- Beating disc for whipping cream and whisking egg whites
- All plastics that are in contact with food are BPA free