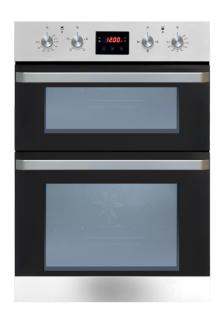

## MD921SS Built-in double electric oven

Functions - top oven Functions - main oven

# Features • Easy clean enamel interior

- Cooling fan
- Interior halogen lights
- Chromed racked sides with integrated anti-tilt shelves
- Main oven touch control programmable electronic clock/timer

### **Door Features**

- Double glazed doors
- Removable door
- Both

#### Accessories

- Grill pan with grid: 1
- Flat oven shelves: 2