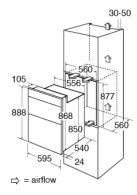

#### **Technical specification**

- Top oven net capacity: 35L
- Top oven gross capacity: 32L
- Main oven net capacity: 59L
- Rated electrical power: 4.3kW
- Power supply: 20A