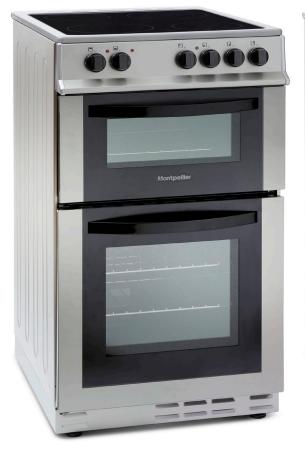

## **MDC500FS** 50cm Ceramic Cooker

Α

 $\mathbf{O}$ 

## **Specification**

4 Zone Ceramic Hob Double Oven & Grill Main Fan Oven Grill Pan & Handle 2 Wire Shelves Oven Lamp

| Capacity           | Upper: 31Ltr   Lower 55Ltr               |
|--------------------|------------------------------------------|
| Energy             | A/B (main/top)                           |
| Power              | 9900W                                    |
| Energy Consumption | Main: 0.81kWh/Cycle   Top: 0.8kWh/Cycle  |
| Features           | Rotary Controls, Oven Lamp, Fan Oven     |
| Door Opening       | Side Door Opening                        |
| Controls           | Rotary Controls                          |
| Colour             | Silver (also available in white & black) |
| Dimensions         | H900 W500 D600mm                         |
| Guarantee          | 2 Year Parts and Labour Guarantee        |