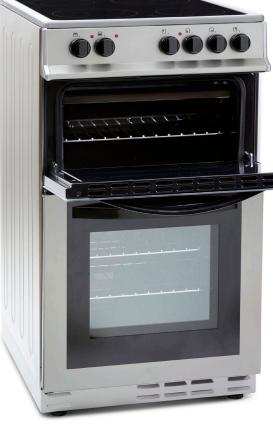

## **MDC500FS** 50cm Ceramic Cooker

Α

 $\mathbf{O}$ 

## **Specification**

4 Zone Ceramic Hob Double Oven & Grill Main Fan Oven Grill Pan & Handle 2 Wire Shelves Oven Lamp

| Capacity           | Upper: 31Ltr   Lower 55Ltr               |
|--------------------|------------------------------------------|
| Energy             | A/B (main/top)                           |
| Power              | 9900W                                    |
| Energy Consumption | Main: 0.81kWh/Cycle   Top: 0.8kWh/Cycle  |
| Features           | Rotary Controls, Oven Lamp, Fan Oven     |
| Door Opening       | Side Door Opening                        |
| Controls           | Rotary Controls                          |
| Colour             | Silver (also available in white & black) |
| Dimensions         | H900 W500 D600mm                         |
| Guarantee          | 2 Year Parts and Labour Guarantee        |