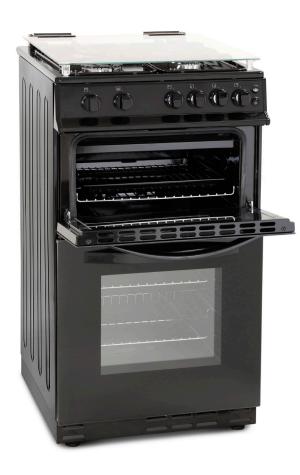

## MDG500LK

## 50cm Gas Cooker with Lid

## **Specification**

4 Gas Burners Enamel Pan Supports Double Oven Main Ignition Grill Pan & Handle 2 Wire Shelves

Capacity Upper: 31Ltr | Lower 55Ltr

Energy A/B (main/top)

Power 1000W

Energy Consumption Main: 5.44MJ/Cycle, 1.51kWh/Cycle | Top 4.93MJ/Cycle, 1.37kWh/Cycle

Features Rotary Controls, Oven Lamp, Flame Fauilure Device, 2 Wire Shelf

**Door Opening** Side Door Opening

Controls Rotary Controls

Colour Black (also available in white & silver)

Dimensions H900 W500 D600mm