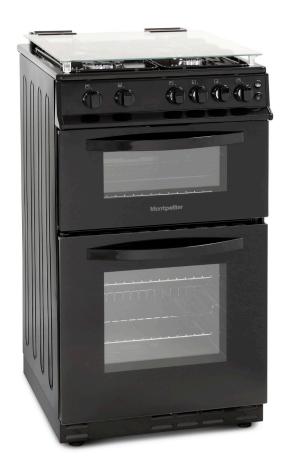

## MDG500LK

## 50cm Gas Cooker with Lid

## **Specification**

4 Gas Burners Enamel Pan Supports Double Oven Main Ignition Grill Pan & Handle 2 Wire Shelves

Capacity Upper: 31Ltr | Lower 55Ltr

Energy A/B (main/top)

Power 1000W

Energy Consumption Main: 5.44MJ/Cycle, 1.51kWh/Cycle | Top 4.93MJ/Cycle, 1.37kWh/Cycle

Features Rotary Controls, Oven Lamp, Flame Fauilure Device, 2 Wire Shelf

**Door Opening** Side Door Opening

Controls Rotary Controls

Colour Black (also available in white & silver)

Dimensions H900 W500 D600mm