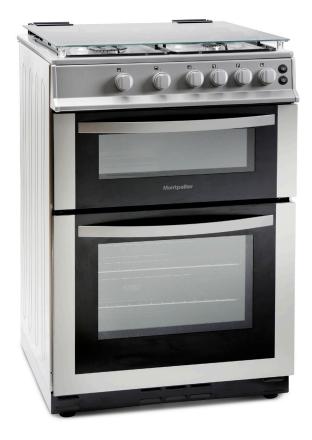

## MDG600LS 60cm Gas Cooker with Lid

## **Specification**

4 Gas Burners Enamel Pan Supports Double Top Oven & Grill Grill Pan & Handle 2 Wire Shelves Side Opening Door

Capacity Upper: 36Ltr | Lower: 63Ltr

Energy B/B (main/top)

Power 12300W

Energy Consumption Main: 6.12MJ/Cycle, 1.70kWh/Cycle | Top: 4.93MJ/Cycle, 1.37kWh/Cycle

Features Rotary Controls, Oven Lamp,

**Door Opening** Side Door Opening

Controls Rotary Controls

Colour Silver (also available in white & black)

Dimensions H900 W600 D600mm

**Guarantee** 2 Year Parts and Labour Guarantee