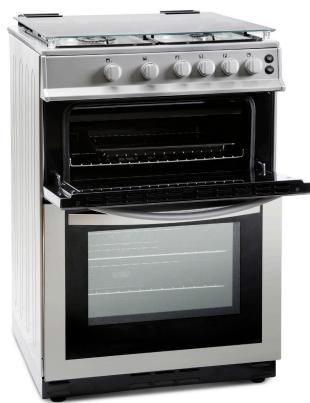

## MDG600LS 60cm Gas Cooker with Lid

## **Specification**

4 Gas Burners Enamel Pan Supports Double Top Oven & Grill Grill Pan & Handle 2 Wire Shelves Side Opening Door

Capacity Upper: 36Ltr | Lower: 63Ltr

Energy B/B (main/top)

Power 12300W

Energy Consumption Main: 6.12MJ/Cycle, 1.70kWh/Cycle | Top: 4.93MJ/Cycle, 1.37kWh/Cycle

Features Rotary Controls, Oven Lamp,

**Door Opening** Side Door Opening

Controls Rotary Controls

Colour Silver (also available in white & black)

Dimensions H900 W600 D600mm

**Guarantee** 2 Year Parts and Labour Guarantee