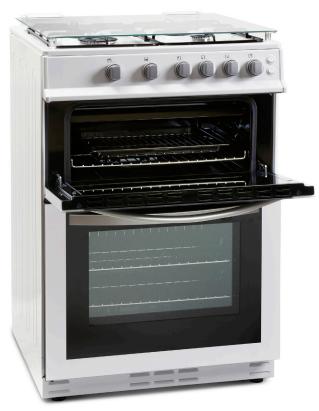

## 60cm Gas Cooker with Lid

## **Specification**

4 Gas Burners Enamel Pan Supports Double Top Oven & Grill Grill Pan & Handle 2 Wire Shelves Side Opening Door

Capacity Upper: 36Ltr | Lower: 63Ltr

Energy B/B (main/top)

Power 12300W

**Energy Consumption** Main: 6.12MJ/Cycle, 1.70kWh/Cycle | Top: 4.93MJ/Cycle, 1.37kWh/Cycle

**Features** Rotary Controls, Oven Lamp,

**Door Opening** Side Door Opening

Controls Rotary Controls

**Colour** White (also available in silver & black)

Dimensions H900 W600 D600mm

**Guarantee** 2 Year Parts and Labour Guarantee