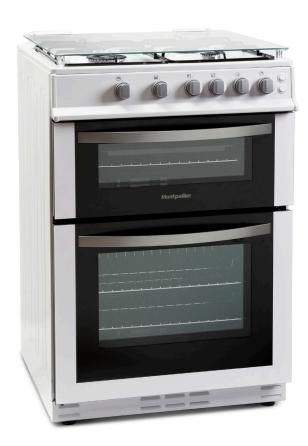

## 60cm Gas Cooker with Lid

## **Specification**

4 Gas Burners Enamel Pan Supports Double Top Oven & Grill Grill Pan & Handle 2 Wire Shelves Side Opening Door

Capacity Upper: 36Ltr | Lower: 63Ltr

Energy B/B (main/top)

Power 12300W

**Energy Consumption** Main: 6.12MJ/Cycle, 1.70kWh/Cycle | Top: 4.93MJ/Cycle, 1.37kWh/Cycle

**Features** Rotary Controls, Oven Lamp,

**Door Opening** Side Door Opening

Controls Rotary Controls

**Colour** White (also available in silver & black)

Dimensions H900 W600 D600mm

**Guarantee** 2 Year Parts and Labour Guarantee