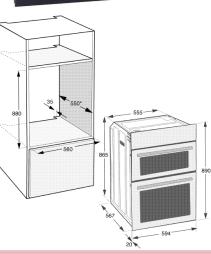

LED Display, 3 Wire Shelves, 1 Drip Tray Included, Oven Light, Removable Glass Door **Features** 

Colour Stainless Steel (also available in black)

**Dimensions** H890 W594 D567mm

**Net/Gross Weight** 47/51Kg