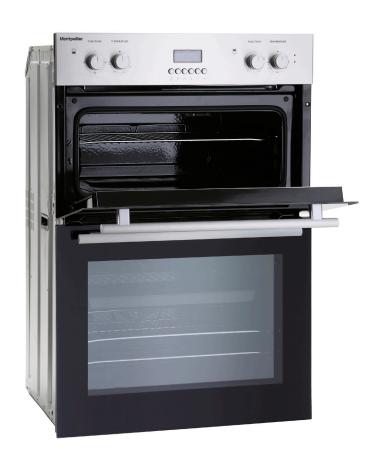

## Speci ication

Multifunction- 8 Oven Functions **Rotary Controls** Programmable Timer

3 Wire Shelves Easy Clean Enamel Lining Removable Glass Door

**Oven Capacity** Top Oven: 36Ltr | Main Oven: 69Ltr

Grill Top of Oven

**Energy Rating** 

0.74kWh/Cycle - 0.79kWh/Cycle **Energy Consumption** 

Category

Electric Oven **Functions** 

8 - Oven Lamp, Defrost, Top & Bottom Heating, Bottom Heat, Operating with Fan, Fan Heating, Grill, Full Grill (5 functions in main oven, 3 functions in top oven)

LED Display, 3 Wire Shelves, 1 Drip Tray Included, Oven Light, Removable Glass Door **Features** 

Colour Stainless Steel (also available in black)

**Dimensions** H890 W594 D567mm

**Net/Gross Weight** 47/51Kg