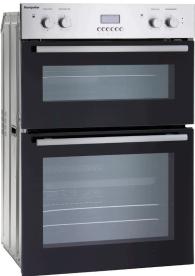

## Speci ication

Multifunction- 8 Oven Functions **Rotary Controls** Programmable Timer

3 Wire Shelves Easy Clean Enamel Lining Removable Glass Door

**Oven Capacity** Top Oven: 36Ltr | Main Oven: 69Ltr

Grill Top of Oven

**Energy Rating** 

0.74kWh/Cycle - 0.79kWh/Cycle **Energy Consumption** 

Category

Electric Oven **Functions** 

8 - Oven Lamp, Defrost, Top & Bottom Heating, Bottom Heat, Operating with Fan, Fan Heating, Grill, Full Grill (5 functions in main oven, 3 functions in top oven)

LED Display, 3 Wire Shelves, 1 Drip Tray Included, Oven Light, Removable Glass Door **Features** 

Colour Stainless Steel (also available in black)

**Dimensions** H890 W594 D567mm

**Net/Gross Weight** 47/51Kg