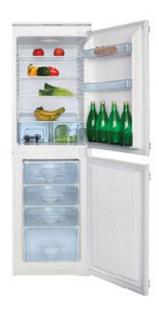

#### Features

- Interior light
- Height adjustable feet
- Control system: Mechanical

## Fridge features

- Glass shelf:
- 4 glass shelves
- In-door balconies: 3 in-door balconies

### Freezer features

- 4 star rating
- 4 storage compartments