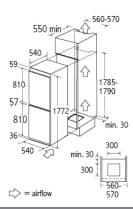

#### Technical specification

- Freezing capacity: 4.5kg/24h
- Noise level: 39dBA
- Freezer gross capacity: 90
- Freezer net capacity: 81
- Fridge gross capacity: 150
- Fridge net capacity: 147
- Climate class: N-ST
- Max storage time (power failure): 12
- Refrigerant type: R600a
- UK plug
- Voltage/frequency: 220-240V/ 50