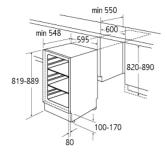

## MFU200 Integrated under counter larder fridge

Features

- Interior light
- Height adjustable feet
- Control system: Mechanical
- Interior light type and quantity:
- Temperature rise signal:

Technical specification