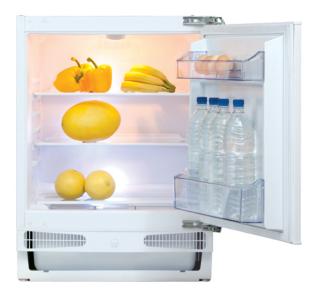

## MFU200 Integrated under counter larder fridge

Features

- Interior light
- Height adjustable feet
- Control system: Mechanical
- Interior light type and quantity:
- Temperature rise signal:

Technical specification

- Fridge useable capacity: 133L net
- Total useable capacity: 133L net
- Noise level: 44dBA
- Climate class: SN
- Number of compressors: 1
- Power supply: 13A
- Rated power: 74W
- Refrigerant quantity: 20g
- Refrigerant type: R600a
- UK plug
- Voltage/frequency: 230-240/50