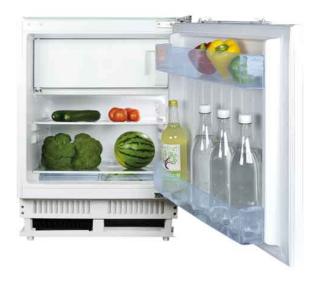

# MFU251 Integrated undercounter larder fridge with ice box

#### Features

- Interior light
- Reversible doors
- Height adjustable feet
- Control system: Mechanical

## Ice box features

- 4 star rating
- 1 ice cube tray

#### Technical specification

- Fixed hinges
- Fridge useable capacity: 95L net
- Noise level: 41dBA
- · Climate class: A+
- UK plug fitted
- Mains cable: HO5VV-FNumber of compressors: 1
- Power cable length: 180cm
- Rated power: 600W
- Refrigerant quantity: 23g
- Number of cores: 3
- Refrigerant type: Single compressor single
- system
- Voltage/frequency: 230-240/50