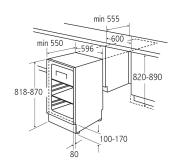

#### Technical specification

- Fixed hinges
- Fridge useable capacity: 95L net
- Noise level: 41dBA
- · Climate class: A+
- UK plug fitted
- Mains cable: HO5VV-FNumber of compressors: 1
- Power cable length: 180cm
- Rated power: 600W
- Refrigerant quantity: 23g
- Number of cores: 3
- Refrigerant type: Single compressor single
- system
- Voltage/frequency: 230-240/50