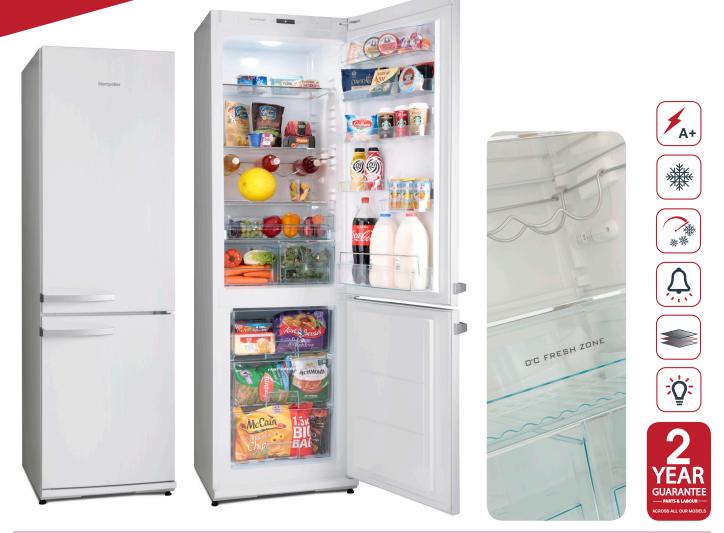

## MS317-2W Combi Fridge Freezer

## **Specification**

Frost Free 3 Glass Shelves 1 x Fast Freeze Compartment 2 x Freezer Compartments 0°C Fresh Zone Audible Alarm Anti-Bacterial Protection System Automatic Defrosting (fridge)

| Capacity           | Fridge: 208Ltr   Freezer: 74Ltr   0° Fresh Zone: 21Ltr          |
|--------------------|-----------------------------------------------------------------|
| Energy             | A+                                                              |
| Noise Level        | 41 dB                                                           |
| Climate Class      | N/ST (16°C - 38°C)                                              |
| Energy Consumption | 301 kWh (annual)                                                |
| Features           | Glass Shelves, Fast Freeze Compartment, Door Storage, Wine Rack |
| Colour             | White                                                           |
| Dimensions         | H1945 W600 D650mm                                               |
| Guarantee          | 2 Year Parts and Labour Guarantee                               |