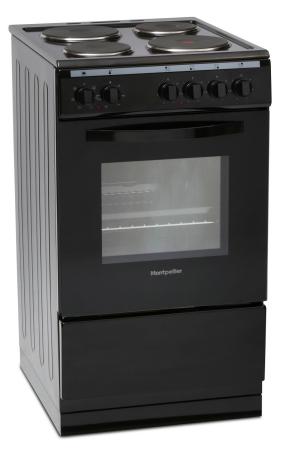

## **Specification**

4 Solid Plates (1 Rapid) Single Cavity Oven & Grill Easy Clean Enamel Lining Grill Pan & Handle 1 Wire Shelf

| Capacity           | 53Ltr                                      |
|--------------------|--------------------------------------------|
| Energy             | A                                          |
| Power              | 8100W                                      |
| Energy Consumption | 0.81kWh/Cycle                              |
| Features           | Rotary Controls, Storage Drawer, Oven Lamp |
| Door Opening       | Drop Down Door Opening                     |
| Controls           | Rotary Controls                            |
| Colour             | Black (also available in white & silver)   |
| Dimensions         | H900 W500 D600mm                           |
| Guarantee          | 2 Year Parts and Labour Guarantee          |