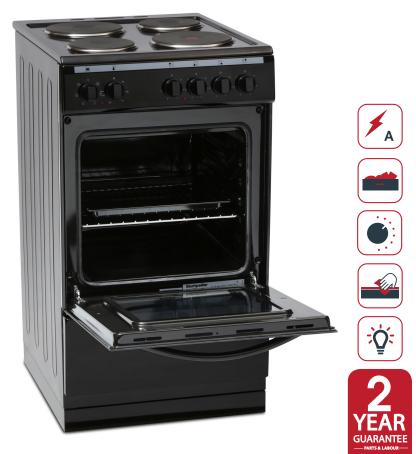

## **Specification**

4 Solid Plates (1 Rapid) Single Cavity Oven & Grill Easy Clean Enamel Lining Grill Pan & Handle 1 Wire Shelf

| Capacity           | 53Ltr                                      |
|--------------------|--------------------------------------------|
| Energy             | A                                          |
| Power              | 8100W                                      |
| Energy Consumption | 0.81kWh/Cycle                              |
| Features           | Rotary Controls, Storage Drawer, Oven Lamp |
| Door Opening       | Drop Down Door Opening                     |
| Controls           | Rotary Controls                            |
| Colour             | Black (also available in white & silver)   |
| Dimensions         | H900 W500 D600mm                           |
| Guarantee          | 2 Year Parts and Labour Guarantee          |