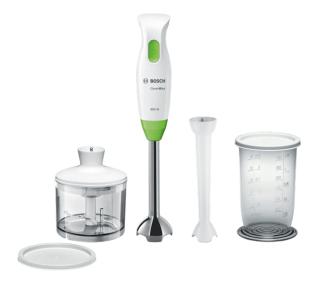

# Hand blender, CleverMixx Dip & Dressing, 600 W, White MSM2623GGB

- •
- ٠
- .
- Ingredients are perfectly mixed and properly pureed in very short time with the extra-powerful 600 W motor.
- With its ergonomic handle, the CleverMixx fits perfectly in your hand, and its low weight also makes it simple and comfortable to use.

# Hand blender, CleverMixx Dip & Dressing, 600 W, White MSM2623GGB

### Versatility

- Detachable, high quality stainless steel blender foot