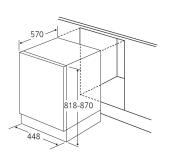

# MW200 Integrated slimline dishwasher

#### Features

- Place settings: 10
- Spray levels: 2
- LED rinse aid indicator
- · LED salt indicator
- Acoustic end of programme signal
- Height adjustable upper baskets
- White baskets
- Overflow protection
- Levelling feet with front control
- · Counter balanced door

## Programmes

- Number of programmes: 3 programmes
- Intensive
- Eco
- Prewash

#### **Technical specification**

- Rated electrical power: 1.9kW
- Power supply required: 13A
- Noise level: 52dBA
- Annual water consumption per year: 30.8L

### Energy

- Energy rating: A+
- Wash rating: A
- Drying rating: A
- Energy consumption per annum: 211kW.h
- Energy consumption per cycle: 0.73kW.h
- Water consumption per annum: 3080
- Water consumption per cycle: 11L