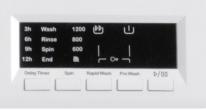

## **Specification**

6Kg Capacity 15 Programmes 15 Min Rapid Wash\* Unbalanced Control System Dual Use LED Progress Lights Child Lock

Capacity 6Kg

Spin Speed 1200RPM

Programmes 15 - Cotton 90°, Cotton Eco 60°, Pre-Wash Cotton, Cotton 40°, Eco 20°, Wool, Easy Care, Rinsing, Spinning, Sports Wear, Sensitive/Hand Wash, Mixed, Blouses / Shirts, Rapid 15 Min, Daily 60 Min

Energy Rating A++

**Energy Consumption** 171kWh (annum)

Water Consumption 9900L/annum

Noise Level 58dB (wash) | 78dB (spin)

Features 15 Min Rapid Wash\*, Unbalanced Control System, Child Lock

**Colour** White