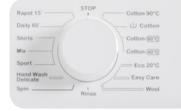

## **Specification**

6Kg Capacity 15 Programmes 15 Min Rapid Wash\* Unbalanced Control System Dual Use LED Progress Lights Child Lock

Capacity 6Kg

Spin Speed 1200RPM

Programmes 15 - Cotton 90°, Cotton Eco 60°, Pre-Wash Cotton, Cotton 40°, Eco 20°, Wool, Easy Care, Rinsing, Spinning, Sports Wear, Sensitive/Hand Wash, Mixed, Blouses / Shirts, Rapid 15 Min, Daily 60 Min