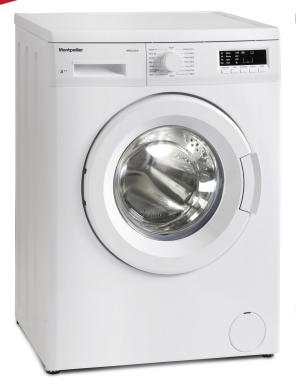

## Freestanding Washing Machine

## **Specification**

6Kg Capacity 15 Programmes 15 Min Rapid Wash\* Unbalanced Control System Dual Use LED Progress Lights Child Lock

Capacity 6Kg

Spin Speed 1200RPM

Programmes 15 - Cotton 90°, Cotton Eco 60°, Pre-Wash Cotton, Cotton 40°, Eco 20°, Wool, Easy Care, Rinsing, Spinning, Sports Wear, Sensitive/Hand Wash, Mixed, Blouses / Shirts, Rapid 15 Min, Daily 60 Min

Energy Rating A++

**Energy Consumption** 171kWh (annum)

Water Consumption 9900L/annum

Noise Level 58dB (wash) | 78dB (spin)

Features 15 Min Rapid Wash\*, Unbalanced Control System, Child Lock

**Colour** White

**Dimensions** H845 W597 D527mm

**Guarantee** 2 Year Parts and Labour Guarantee

<sup>\*</sup>Based on 2kg load at 30°