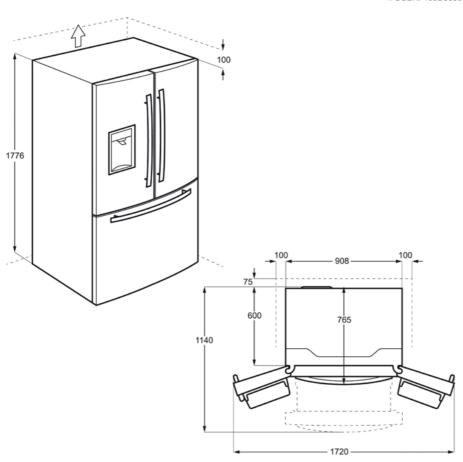

## Technical Specs :

• Dimensions (mm) (HxWxD): 1776x912x765

•Dimensions : Not applicable •Dimensions SBS : xx •Installation : Freestanding •Door hinges : Left &Right •Min. ambient temp, C : 10

•Cord Length: 2 •Voltage: 220-240 •Frequency: 50 •Height (mm): 1776 •Depth (mm): 765 •Width (mm): 912