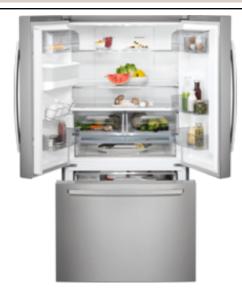

## Store your food with a scenic view

This Fridge freeezer with French doors have an enlarged capacity so you can store even more food better and as you have the large French doors on it you can get an scenic overview quickly. It makes meal-planning and shopping lists so much simpler to perfect.

## Features:

- · LCD touch display
- •Electronic temperature control
- Precision temperature control
- ·Holiday setting
- Coolmatic
- •Frostmatic
- Visual and acoustic high temperature alarm
- · 436 litres gross fridge capacity
- 417 litres net fridge capacity
- 2 Full Width glass shelves
- 2 Half Width salad drawers with glass lid
- •Extra large glide-out salad drawer
- •1 full width covered dairy compartment
- Door shelves
- •Removable egg tray
- 194 litres gross freezer capacity
- 119 litres net freezer capacity
- 2/slide trays + 1 slide drawer freezer drawers
- •Telescopic guides on freezer drawers
- •Twist and serve ice maker
- •Reversible door hinge