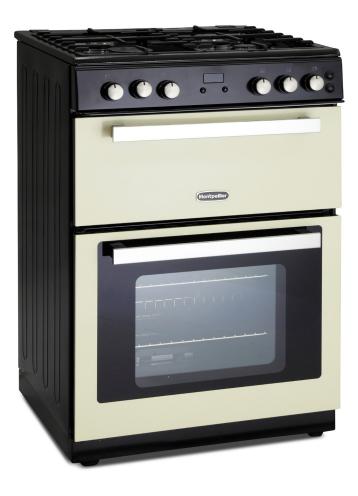

## **RMC61GOC** Mini Gas Range Cooker

## **Specification**

4 Gas Burners Inc. Wok Cast Iron Pan Supports Top Gas Oven & Grill Main Gas Oven Digital Timer Auto Ignition

| Capacity           | Top Oven: 30Ltr   Main Oven: 67Ltr                  |
|--------------------|-----------------------------------------------------|
| Energy             | A                                                   |
| Power              | -                                                   |
| Energy Consumption | -                                                   |
| Features           | Wok Burner, 3 x Wire Shelves, Digital Timer         |
| Door               | Side Opening Main Door, Rotary Controls             |
| Colour             | Cream (also available in stainless steel and black) |
| Dimensions         | H850 W600 D600                                      |
| Guarantee          | 2 Year Parts and Labour Guarantee                   |