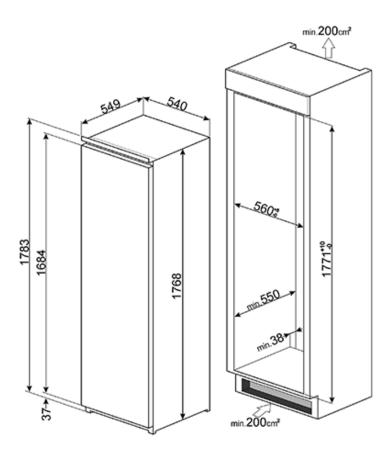

#### EAN13: 8017709205973

- Gross capacity: 323 litres
- Sliding door hinge
- Reversible door
- Noise level: 34 dB (A) 1 RE pW