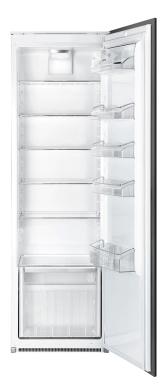

#### REFRIGERATOR:

- Fresh food capacity: 319 litres
- 5 adjustable glass shelves
- 1 glass fruit and vegetable cover
- 1 fruit and vegetable container
- Comprehensive door storage
- Energy efficiency class: A+
- Energy consumption: 143 kWh/year
- Climatic class: SN-N-ST