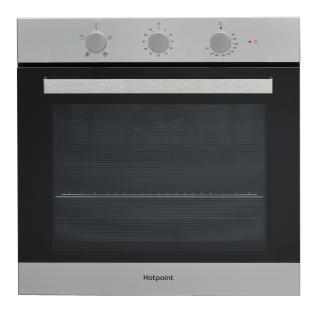

## **SA3 330 H IX**

12NC: F096774

GTIN (EAN) code: 5016108967744

| MAIN FEATURES                         |              |
|---------------------------------------|--------------|
| Product group                         | Oven         |
| Commercial code                       | SA3 330 H IX |
| Main colour of product                | Inox         |
| Construction type                     | Built-in     |
| Type of control                       | Mechanical   |
| Type of control settings              | -            |
| Are any hobs controls integrated?     | No           |
| Which kind of hobs can be controlled? | -            |
| Automatic programmes                  | Yes          |
| Current (A)                           | 13           |
| Voltage (V)                           | 220-240      |
| Frequency (Hz)                        | 50/60        |
| Length of Electrical Supply Cord (cm) | 100          |
| Plug type                             | UK           |
| Depth with open door 90 degree (mm)   | -            |
| Height of the product                 | 595          |
| Width of the product                  | 595          |
| Depth of the product                  | 551          |
| Minimum niche height                  | 0            |
| Minimum niche width                   | 0            |
| Niche depth                           | 0            |
| Net weight (kg)                       | 27.10        |
| Usable volume (of cavity)             | 66           |
| Integrated Cleaning system            | Hydrolytic   |
| Grids of the cavity                   | 1            |
| Trays                                 | 1            |