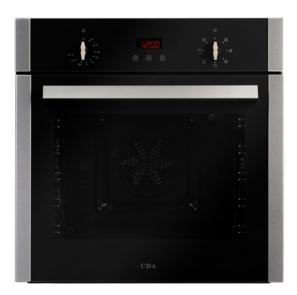

## SC223SS Six function electric fan oven with timer

Features

- Cooling fan · Chromed rack sides with integrated anti-tilt shelves
- Touch control programmable clock/timer
- · Easy clean enamel interior

Door features

- Triple glazed
- Removable door
- Removable inner door glass for easy cleaning

## Accessories

- Flat oven shelf: 1
- Grill pan with grid: 1
- Space saver oven shelf: 1

Available in

- · Stainless steel