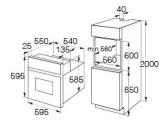

## **Technical specification**

- Net Capacity: 65
- Power supply: 13A
- Mains cable: H05VV-F
- Number of cores: 3
- Rated electrical power: 2.8kW

Energy

- Energy efficiency class: A
- Energy consumption forced air: 0.87kW